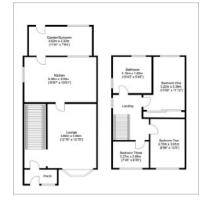

ew Road, a flawlessly presented three-bedroom semi-detached property in Netherhall, Leicester.

Featuring a large double garage, ample parking, and workspace potential. Inside, discover a meticulously maintained interior with modern decor, a sleek kitchen with dining space, and a garden room for extra living area. Upstairs, three bedrooms offer comfort, with the master benefiting from a mirrored wardrobe. A modern bathroom adds luxury.

Outside, enjoy a paved, decked rear garden and charming front garden.

## HOUSE FEATURES



3 Bedrooms



1 Bathroom



Stylish Kitchen



Living-Room



**Double Garage** 



Garden

**CONTACT US NOW** 

sales@weldonhomes.co.uk

07720 311451

www.weldonhomes.co.uk



## WELDON HOMES

YOUR TRULY INDEPENDENT ESTATE AGENT





















**FLOORPLAN** 











**EPC**