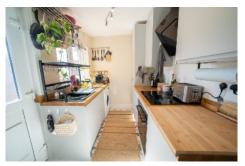

The inviting living area, with a bay window and functional open fire, flows into a bright dining room with patio doors leading to a private garden. The modern kitchen is well-equipped with integrated appliances and sleek finishes. Upstairs, you will find two spacious double bedrooms, with the first offering direct access to the modern bathroom. The private rear garden features elegant porcelain tiles, a growing area, and an outhouse with additional storage and an outdoor W/C.