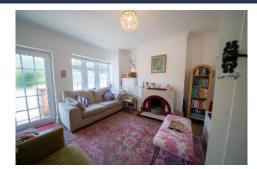

The inviting living area, with a bay window and functional open fire, flows into a bright dining room with patio doors leading to a private garden. The modern kitchen is well-equipped with integrated appliances and sleek finishes. Upstairs, you will find two spacious double bedrooms, with the first offering direct access to the modern bathroom. The private rear garden features elegant porcelain tiles, a growing area, and an outhouse with additional storage and an outdoor W/C.