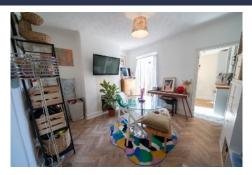

The inviting living area, with a bay window and functional open fire, flows into a bright dining room with patio doors leading to a private garden. The modern kitchen is well-equipped with integrated appliances and sleek finishes. Upstairs, you will find two spacious double bedrooms, with the first offering direct access to the modern bathroom. The private rear garden features elegant porcelain tiles, a growing area, and an outhouse with additional storage and an outdoor W/C.