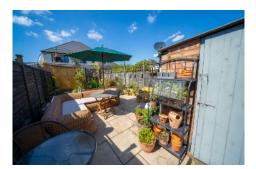

The inviting living area, with a bay window and functional open fire, flows into a bright dining room with patio doors leading to a private garden. The modern kitchen is well-equipped with integrated appliances and sleek finishes. Upstairs, you will find two spacious double bedrooms, with the first offering direct access to the modern bathroom. The private rear garden features elegant porcelain tiles, a growing area, and an outhouse with additional storage and an outdoor W/C.