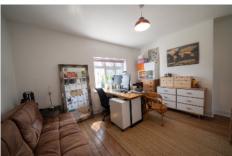

The inviting living area, with a bay window and functional open fire, flows into a bright dining room with patio doors leading to a private garden. The modern kitchen is well-equipped with integrated appliances and sleek finishes. Upstairs, you will find two spacious double bedrooms, with the first offering direct access to the modern bathroom. The private rear garden features elegant porcelain tiles, a growing area, and an outhouse with additional storage and an outdoor W/C.