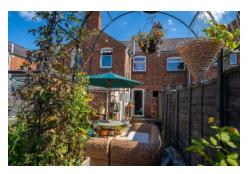

The inviting living area, with a bay window and functional open fire, flows into a bright dining room with patio doors leading to a private garden. The modern kitchen is well-equipped with integrated appliances and sleek finishes. Upstairs, you will find two spacious double bedrooms, with the first offering direct access to the modern bathroom. The private rear garden features elegant porcelain tiles, a growing area, and an outhouse with additional storage and an outdoor W/C.