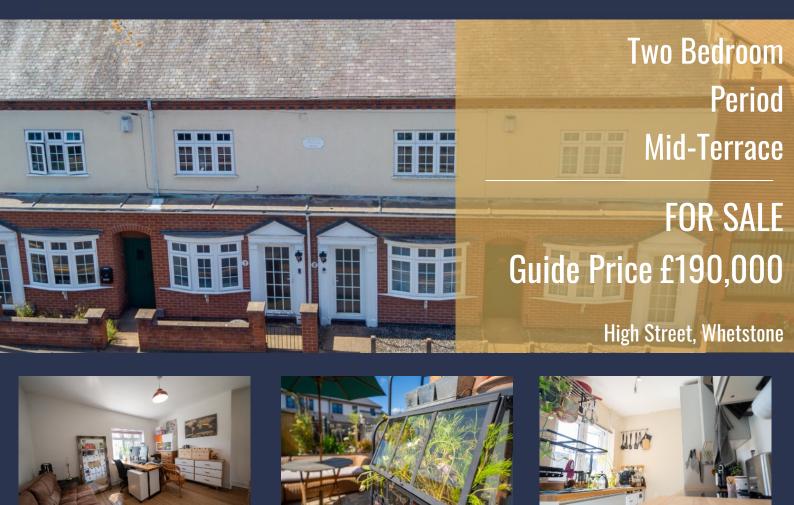

## **PROPERTY OVERVIEW**

Nestled in the heart of Whetstone, Leicester, this charming two-bedroom period mid-terrace home perfectly blends traditional features with modern living, making it ideal for first-time buyers or those seeking warmth, style, and convenience.

The inviting living area, with a bay window and functional open fire, flows into a bright dining room with patio doors leading to a private garden. The modern kitchen is well-equipped with integrated appliances and sleek finishes. Upstairs, you will find two spacious double bedrooms, with the first offering direct access to the modern bathroom. The private rear garden features elegant porcelain tiles, a growing area, and an outhouse with additional storage and an outdoor W/C.

This delightful home combines classic charm with contemporary amenities, offering the best of both worlds. Do not miss the opportunity to make it your new home.

WELDON HOMES

YOUR TRULY INDEPENDENT ESTATE AGENT